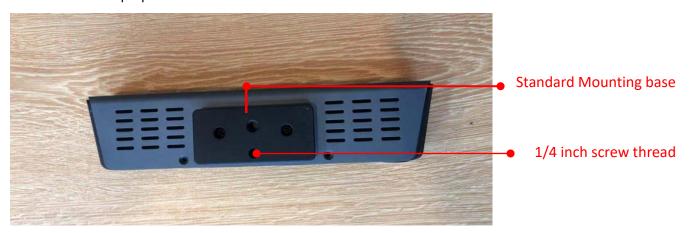

## 2. Standard mounting base

Remove the mounting bracket, user could assemble the standard mounting base to C121-U 4K Auto Framing Camera for other purpose of use.