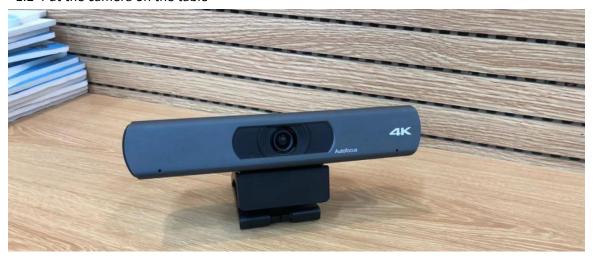

# Instruction of installation C121-U 4K Auto Framing Camera

C121-U 4K Auto Framing Camera models support various way of installation, please follow the instructions and pictures below to choose an appropriate way of installation for your camera.

### 1. Standard mounting bracket



**Standard Mounting Bracket** 

1.1 With this mounting bracket, user could mount the C121-U 4K Auto Framing Camera(U) model on the top of the monitor and touch screen.



#### 1.2 Put the camera on the table



## 2. Standard mounting base

Remove the mounting bracket, user could assemble the standard mounting base to C121-U 4K Auto Framing Camera for other purpose of use.



## 2.1 Work with Tripod



## 2.2 Work with wall mount bracket for a wall mount installation