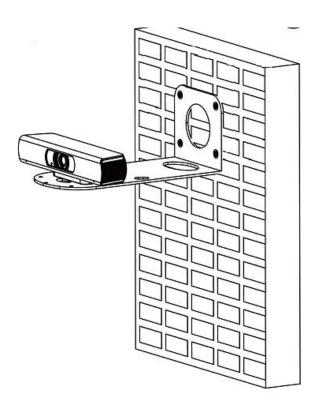

# Instruction of installation C121-U 4K Auto Framing Camera

C121-U 4K Auto Framing Camera models support various way of installation, please follow the instructions and pictures below to choose an appropriate way of installation for your camera.

### 1. Standard mounting bracket



**Standard Mounting Bracket** 

1.1 With this mounting bracket, user could mount the C121-U 4K Auto Framing Camera(U) model on the top of the monitor and touch screen.



#### 1.2 Put the camera on the table



## 2. Standard mounting base

Remove the mounting bracket, user could assemble the standard mounting base to C121-U 4K Auto Framing Camera for other purpose of use.



## 2.1 Work with Tripod



## 2.2 Work with wall mount bracket for a wall mount installation