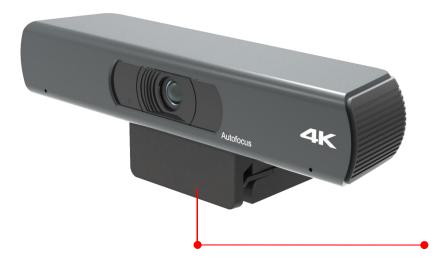

### 1. Standard mounting bracket

**Standard Mounting Bracket** 

1.1 With this mounting bracket, user could mount the C121-U 4K Auto Framing Camera(U) model on the top of the monitor and touch screen.