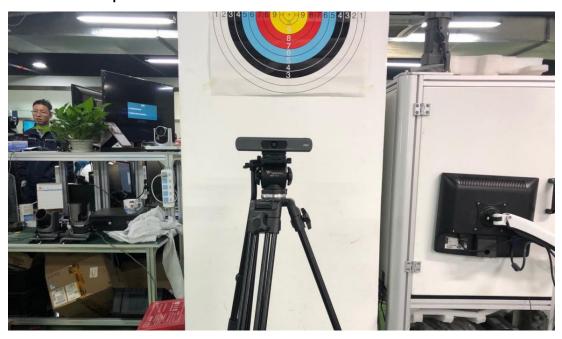

# Instruction of installation C121-U 4K Auto Framing Camera

C121-U 4K Auto Framing Camera models support various way of installation, please follow the instructions and pictures below to choose an appropriate way of installation for your camera.

### 1. Standard mounting bracket



**Standard Mounting Bracket** 

1.1 With this mounting bracket, user could mount the C121-U 4K Auto Framing Camera(U) model on the top of the monitor and touch screen.



#### 1.2 Put the camera on the table



## 2. Standard mounting base

Remove the mounting bracket, user could assemble the standard mounting base to C121-U 4K Auto Framing Camera for other purpose of use.



## 2.1 Work with Tripod



## 2.2 Work with wall mount bracket for a wall mount installation