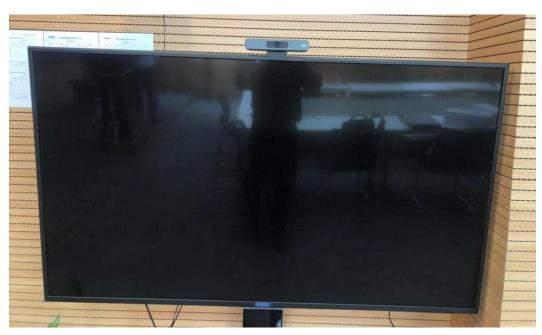

### 1. Standard mounting bracket

**Standard Mounting Bracket** 

1.1 With this mounting bracket, user could mount the C121-U 4K Auto Framing Camera(U) model on the top of the monitor and touch screen.