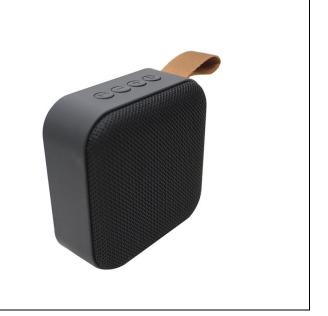

## EA165 Bluetooth portable mini speaker

SKU: 0110165 EAN:

## **FEATUES**

The Edis Portable miniature fabric Bluetooth FM radio Hi-Fi Stereo Subwoofer Sound HD dual speakers, 360 degrees Surround stereo, Support U disk, TF card, FM radio, AUX input and Handsfree-calling Super long use, 2400mAh large capacity batteryS.Heavy Bass Blutooth Speaker Long battery life Large battery capacity,intelligent noise reduction Hi-fi voice.Distinctive Design Generous Classic Collocation to create with heart only for the achievement of the classic.Built-in Lanyard Design Small and convenient,can be hung on the backpack,Suitable for outdoor carrying.

## **DESCRIPTION**

| Colour            | Blue White                               |
|-------------------|------------------------------------------|
| Item No.          | AL-T41                                   |
| Туре              | Passive                                  |
| Charging time     | 2-3 Hours                                |
| Channels          | 1                                        |
| Sound             | HiFi Stereo Sound                        |
| Power             | 3.7V 300MAH lithium Rechargeable battery |
| Speaker Type      | Surround                                 |
| Bluetooth version | V5.0                                     |
| Material          | Plastic                                  |
| THD               | ≤0.5%                                    |
| SNR               | ≥70dB                                    |
| Loudspeaker       | 4Ω 3W                                    |
| Item Size         | 200x200x68mm                             |
| Item weight       | 200G                                     |