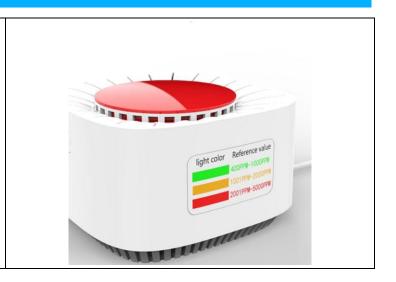

## **FEATUES**

The Edis Ed110 has no screen display but is a very easy to use CO2 alarm using Infrared (NDIR) technology - 24-hour real-time monitoring, ver convenient to use, protects your health continuously.Detection range :CO2 (400-5000ppm), power supply: rechargeable lithium battery 2000mah, including USB charging cable.Simply CO2 alarm when CO2 reaches 1000PPM the alarm will start automatically.