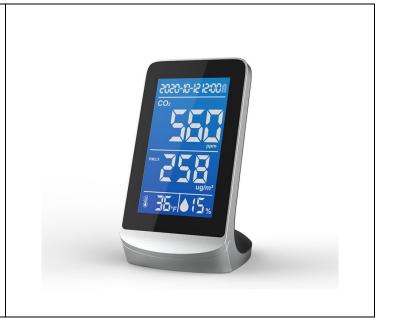

## ED112 Multi-function CO2 PM2.5 Air quality monitor

SKU: 2000112 EAN:

## **FEATUES**

The Edis ED112 multi-function detector has a common screen display for CO2 levels using Infrared (NDIR) technology, PM2.5 measurement, Celsius and Fahrenheit temperature monitoring and humidity levels with 24 hour real-time monitoring.Detection range: PM2.5 (0-999 ug/M³)CO2 (400-5000ppm), CO2 alarm value:1000ppm, can be customized by modifying the program software.CO2 alarm switch function (if the user does not like the alarm, can turn it off), power supply:3000mah rechargeable lithium battery, including USB charging cable.