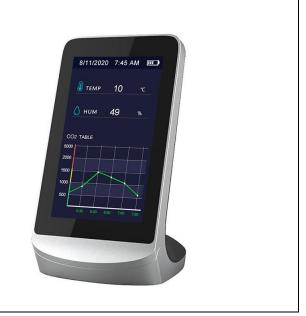

## **FEATUES**

The Edis The ED113 is a CO2 monitor with graphic display that detects Carbon dioxide (CO2) over time and shows the trend on a grapph it also monitors temperature and Humidity. The CO2 history record is displayed on a 4.3-inch LCD display - Temperature units in Celsius and Fahrenheit, CO2 measured using Infrared (NDIR) technology - temperature and humidity sensor - LCD display, 24-hour real-time monitoring.Detection range :CO2 test range :400ppm - 5000ppm, power supply: rechargeable lithium battery 3000mA.